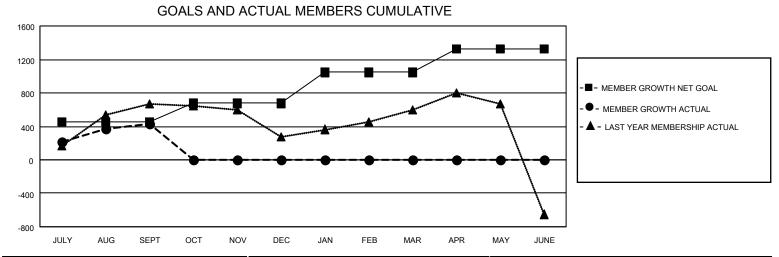

## LOCATION: INDIA

GMT: OPEN

**GMT CA** 6 - I

| Clubs                 |               |           |               | Members               |                           |                         |                                                    |  |  |
|-----------------------|---------------|-----------|---------------|-----------------------|---------------------------|-------------------------|----------------------------------------------------|--|--|
| RESULTS FOR 2024-2025 |               |           |               | RESULTS FOR 2024-2025 |                           |                         |                                                    |  |  |
| QUARTER               | NEW CLUB GOAL | NEW CLUBS | DROPPED CLUBS | QUARTER               | MEMBER GROWTH NET<br>GOAL | MEMBER GROWTH<br>ACTUAL | DROPPED<br>MEMBERS ACTUAL<br>(including transfers) |  |  |
| JULY/AUG/SEPT         | 12            | 14        | 3             | JULY/AUG/SEF          | рт 450                    | 960                     | 452                                                |  |  |
| OCT/NOV/DEC           | 2             | 0         | 0             | OCT/NOV/DEC           | 225                       | 0                       | 0                                                  |  |  |
| JAN/FEB/MAR           | 13            | 0         | 0             | JAN/FEB/MAR           | 370                       | 0                       | 0                                                  |  |  |
| APR/MAY/JUNE          | 6             | 0         | 0             | APR/MAY/JUN           | E 285                     | 0                       | 0                                                  |  |  |