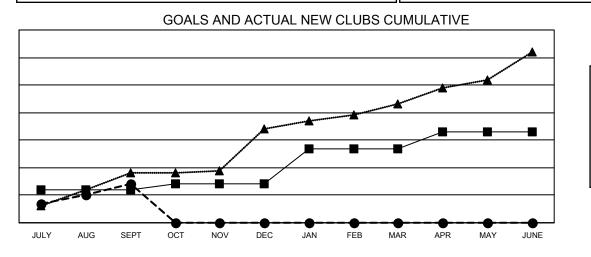

## LOCATION: INDIA

GMT: OPEN

**GMT CA** 6 - I

| Clubs                 |               |           |               | Members               |                           |                         |                                                    |  |  |
|-----------------------|---------------|-----------|---------------|-----------------------|---------------------------|-------------------------|----------------------------------------------------|--|--|
| RESULTS FOR 2024-2025 |               |           |               | RESULTS FOR 2024-2025 |                           |                         |                                                    |  |  |
| QUARTER               | NEW CLUB GOAL | NEW CLUBS | DROPPED CLUBS | QUARTER               | MEMBER GROWTH NET<br>GOAL | MEMBER GROWTH<br>ACTUAL | DROPPED<br>MEMBERS ACTUAL<br>(including transfers) |  |  |
| JULY/AUG/SEPT         | 12            | 14        | 3             | JULY/AUG/SEF          | рт 450                    | 960                     | 452                                                |  |  |
| OCT/NOV/DEC           | 2             | 0         | 0             | OCT/NOV/DEC           | 225                       | 0                       | 0                                                  |  |  |
| JAN/FEB/MAR           | 13            | 0         | 0             | JAN/FEB/MAR           | 370                       | 0                       | 0                                                  |  |  |
| APR/MAY/JUNE          | 6             | 0         | 0             | APR/MAY/JUN           | E 285                     | 0                       | 0                                                  |  |  |

- CURRENT YEAR ACTUAL NEW CLUBS

- LAST YEAR ACTUAL NEW CLUBS

| DROPPED CLUBS: 3  |     | 201 CLUBS OF 853 ADDED 1 OR MORE | GENDER DISTRIBUTION               |                 |   |
|-------------------|-----|----------------------------------|-----------------------------------|-----------------|---|
|                   |     | NEW MEMBERS                      | MALE                              | 14,160 (70.23%) |   |
| DROPPED MEMBERS   |     |                                  | FEMALE                            | 6,002 (29.77%)  |   |
| DECEASED          | 17  | CLICK HERE FOR CUMULATIVE        | TOTAL FAMILY UNIT MEMBERS         |                 | 0 |
| CLUB CANCELLED 22 |     | MEMBERSHIP DATA                  |                                   |                 |   |
| OTHER             | 407 |                                  | FAMILY MEMBERS PAYING HALF 0 DUES |                 |   |
| TOTAL             | 446 |                                  |                                   |                 |   |